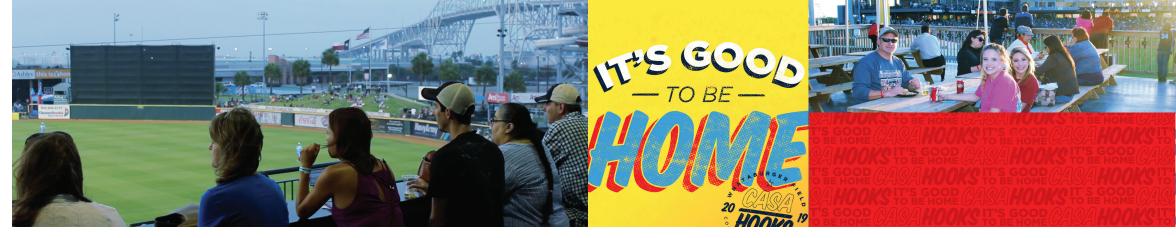

Completed in 2005 at a cost of \$25 million, Whataburger Field possesses modern amenities and clever design features. The Hooks focus on exemplary customer service in a family-friendly environment night after night.

Intimate seating and accessible players give you ample autograph opportunities.

The stadium occupies land once dominated by cotton warehouses at the Port of Corpus Christi. Its architectural attributes, from mammoth wood beams to corrugated siding, pay tribute to the site's heritage. The scoreboard in left-center field, topped by a 972 square-foot Daktronics video board, is framed by antique cotton presses, one of which dates to the 1920s.

During games, large oceangoing vessels and their tiny tugboat escorts navigate the port's ship channel, which runs behind the stadium compound. Ships clear the iconic Harbor Bridge (1959), a colorfully-lit backdrop on warm and breezy summer evenings.

We welcome you to Whataburger Field, and hope that our service brings you back again and again.

CASAHOOKS CASAHOOKS CASAHOOKS CASAHOOK CASAHOOKS CASAHOOK CASAHOOKS CASAHOOK CASAHOOKS CASAHOOK CASAHOOKS CASAHOOK CASAHOOKS CASAHOOK