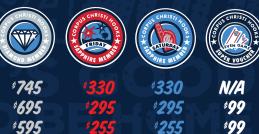

#### MEMBER ADVANTAGES

°3.300

NIA

| MAX                                                                                                                                                                                                                                                                                                                                                                                                                                                                                                                                                                                                                                                                                                                                                                                                                                                                                                                                                                                                                                                                                                                                                                                                                                                                                                                                                                                    | *                                          | 22<br>*       | *               |
|----------------------------------------------------------------------------------------------------------------------------------------------------------------------------------------------------------------------------------------------------------------------------------------------------------------------------------------------------------------------------------------------------------------------------------------------------------------------------------------------------------------------------------------------------------------------------------------------------------------------------------------------------------------------------------------------------------------------------------------------------------------------------------------------------------------------------------------------------------------------------------------------------------------------------------------------------------------------------------------------------------------------------------------------------------------------------------------------------------------------------------------------------------------------------------------------------------------------------------------------------------------------------------------------------------------------------------------------------------------------------------------|--------------------------------------------|---------------|-----------------|
| 70★0FF<br>10 ★25<br>10 ★25<br>10<br>10 ★25<br>10<br>10 ★25<br>10<br>10 ★25<br>10<br>10 ★25<br>10<br>10 ★25<br>10<br>10<br>10<br>10<br>10<br>10<br>10<br>10<br>10<br>10<br>10<br>10<br>10 |                                            |               | ★7★0F+35★★★ \$5 |
| 10 <sup>%</sup> 0FF                                                                                                                                                                                                                                                                                                                                                                                                                                                                                                                                                                                                                                                                                                                                                                                                                                                                                                                                                                                                                                                                                                                                                                                                                                                                                                                                                                    | 0% <b>0FF</b>                              | 10%0FF        | 5%0FI           |
| ×                                                                                                                                                                                                                                                                                                                                                                                                                                                                                                                                                                                                                                                                                                                                                                                                                                                                                                                                                                                                                                                                                                                                                                                                                                                                                                                                                                                      |                                            | $\star$       | $\star$         |
| \$245                                                                                                                                                                                                                                                                                                                                                                                                                                                                                                                                                                                                                                                                                                                                                                                                                                                                                                                                                                                                                                                                                                                                                                                                                                                                                                                                                                                  | \$ <b>110</b>                              | \$ <b>110</b> | *35             |
|                                                                                                                                                                                                                                                                                                                                                                                                                                                                                                                                                                                                                                                                                                                                                                                                                                                                                                                                                                                                                                                                                                                                                                                                                                                                                                                                                                                        |                                            |               |                 |
|                                                                                                                                                                                                                                                                                                                                                                                                                                                                                                                                                                                                                                                                                                                                                                                                                                                                                                                                                                                                                                                                                                                                                                                                                                                                                                                                                                                        |                                            | \$110<br>***  |                 |
| ×                                                                                                                                                                                                                                                                                                                                                                                                                                                                                                                                                                                                                                                                                                                                                                                                                                                                                                                                                                                                                                                                                                                                                                                                                                                                                                                                                                                      |                                            |               |                 |
| \$15                                                                                                                                                                                                                                                                                                                                                                                                                                                                                                                                                                                                                                                                                                                                                                                                                                                                                                                                                                                                                                                                                                                                                                                                                                                                                                                                                                                   | *15                                        | \$15          | \$15            |
| $\rightarrow$                                                                                                                                                                                                                                                                                                                                                                                                                                                                                                                                                                                                                                                                                                                                                                                                                                                                                                                                                                                                                                                                                                                                                                                                                                                                                                                                                                          |                                            | $\star$       |                 |
| $\star$                                                                                                                                                                                                                                                                                                                                                                                                                                                                                                                                                                                                                                                                                                                                                                                                                                                                                                                                                                                                                                                                                                                                                                                                                                                                                                                                                                                | )                                          | *15<br>★<br>★ |                 |
| $\star$                                                                                                                                                                                                                                                                                                                                                                                                                                                                                                                                                                                                                                                                                                                                                                                                                                                                                                                                                                                                                                                                                                                                                                                                                                                                                                                                                                                |                                            |               |                 |
| 4                                                                                                                                                                                                                                                                                                                                                                                                                                                                                                                                                                                                                                                                                                                                                                                                                                                                                                                                                                                                                                                                                                                                                                                                                                                                                                                                                                                      | 5                                          |               |                 |
| *                                                                                                                                                                                                                                                                                                                                                                                                                                                                                                                                                                                                                                                                                                                                                                                                                                                                                                                                                                                                                                                                                                                                                                                                                                                                                                                                                                                      | ★ <sup>(1)</sup> ★★★ <sup>15</sup> ★★★ 1 ★ | *             |                 |
| s 🛓 / 🦻                                                                                                                                                                                                                                                                                                                                                                                                                                                                                                                                                                                                                                                                                                                                                                                                                                                                                                                                                                                                                                                                                                                                                                                                                                                                                                                                                                                |                                            |               |                 |
| L 🗘 🖉                                                                                                                                                                                                                                                                                                                                                                                                                                                                                                                                                                                                                                                                                                                                                                                                                                                                                                                                                                                                                                                                                                                                                                                                                                                                                                                                                                                  |                                            | MBO ]<br>KAGE |                 |
| $\widehat{\mathbf{A}}$                                                                                                                                                                                                                                                                                                                                                                                                                                                                                                                                                                                                                                                                                                                                                                                                                                                                                                                                                                                                                                                                                                                                                                                                                                                                                                                                                                 | PAL                                        | RADE          |                 |
|                                                                                                                                                                                                                                                                                                                                                                                                                                                                                                                                                                                                                                                                                                                                                                                                                                                                                                                                                                                                                                                                                                                                                                                                                                                                                                                                                                                        |                                            |               |                 |
| \$50-                                                                                                                                                                                                                                                                                                                                                                                                                                                                                                                                                                                                                                                                                                                                                                                                                                                                                                                                                                                                                                                                                                                                                                                                                                                                                                                                                                                  | *DESIGNATED<br>**SUBJECT TO                |               |                 |
|                                                                                                                                                                                                                                                                                                                                                                                                                                                                                                                                                                                                                                                                                                                                                                                                                                                                                                                                                                                                                                                                                                                                                                                                                                                                                                                                                                                        |                                            |               |                 |