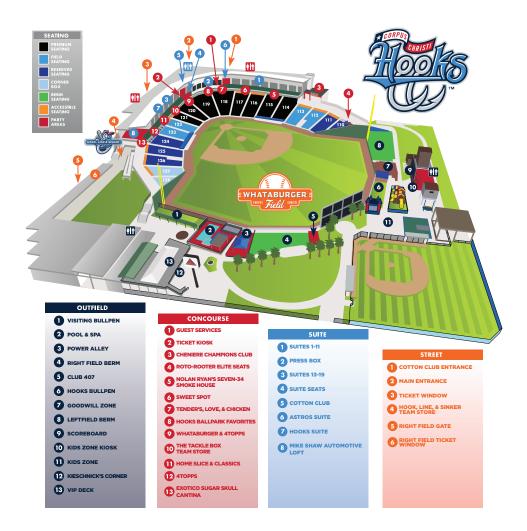

### **BIG LEAGUE EXPERIENCE**

ENJOY THE GAME WITH BREATHTAKING VIEWS OF WHATABURGER FIELD AND THE HARBOR BRIDGE. TRY OUT THE SUITE SEATS WHERE THERE IS PLENTY OF SPACE TO DINE INDOORS OR FIX A PLATE FOR OUTSIDE ENJOYMENT IN YOUR PRIVATE BALCONY SEATS. SUITE SEAT PACKAGES INCLUDE THIRTY-SEVEN (37) TICKETS, DINNER, AND ACCESS TO A FULL-SERVICE BAR (ALCOHOL NOT INCLUDED IN THE PACKAGE). LET YOUR GROUP MINGLE INSIDE THE CITGO COTTON CLUB OR SIT IN THE EXCLUSIVE OUTDOOR SEATS.

#### **SUITE SEATS**

# THE SUITE LIFE

Treat your guests right with indoor/outdoor access. Relax in the air conditioning and watch the game on television, or sit on the balcony overlooking home plate. The Astros and Hooks Suites include eighteen (18) tickets for private suite and a hospitality staffer. All suite tickets enjoy access to the CITGO Cotton Club, our full-service bar located on the 3rd level.

#### **ASTROS SUITE**

Starting at \$1,000 plus tax | 18 tickets included | \$25 per additional ticket Total capacity 28 | Catering options available at cchooks.com/suitecatering

#### **HOOKS SUITE**

Starting at \$900 plus tax | 18 tickets included | \$25 per additional ticket Total capacity 25 | Catering options available at cchooks.com/suitecatering

# FOR THOSE WITH LOFTY EXPECTATIONS

This open-air, exclusive hospitality area includes fifty (50) tickets and the Home Run Package (hot dog, slider, chips, soda, water, and cookie per person) with two (2) 12 oz beers per adult. Ice cream bars may be substituted for beer. Cushioned seats, flat-screen televisions, shade from the overhang, and a hospitality staffer make this area prime for business or social outings. Situated on the 3<sup>rd</sup> level overlooking the 1<sup>st</sup> base line.

#### MIKE SHAW AUTOMOTIVE LINE DRIVE LOFT

**SUNDAY-THURSDAY** \$45 per person plus tax | minimum 50 tickets | max capacity 150

**FRIDAY-SATURDAY** \$50 per person plus tax | minimum 50 tickets | max capacity 150

# KNOCK IT OUT OF THE PARK

What a view! Mingle by the picnic tables or take it all in along railing, equipped with drink holders. (Yes, we've thought of everything!) This covered hospitality area sits behind right field, includes fifty (50) tickets and the Home Run Package (hot dog, slider, chips, soda, water, and cookie per person) with two (2) 12 oz beers per adult and hospitality staffer. Ice cream bars may be substituted for beer. The view and space make this area prime for business or social outings.

#### VIP DECK & KIESCHNICK'S KORNER

### SPLISH SPLASH

Bring your towel! The space adds fun to any party; take a plunge or dip your feet in the spa. This hospitality area sits in right field, includes fifty (50) tickets and the Home Run Package (hot dog, slider, chips, soda, water and cookie per person) with two (2) 12 oz beers per adult and hospitality staffer. Ice cream bars may be substituted for beer. The pool is heated and just a short walk to the Driscoll Health Plan Kids Zone.

#### **POOL & SPA**

**SUNDAY-THURSDAY** \$35 per person plus tax | minimum 50 tickets

# YOU'VE GOT THE POWER

Relax in the rocking chairs or unwind at the picnic tables. This covered hospitality area sits in center/right field, includes fifty (50) tickets and the Home Run Package (hot dog, slider, chips, soda, water, and cookie per person) with two (2) 12 oz beers per adult and hospitality staffer. Ice cream bars may be substituted for beer. Just a short walk to the Driscoll Health Plan Kids Zone.

#### HARLEY-DAVIDSON POWER DECK

**SUNDAY-THURSDAY** \$30 per person plus tax | minimum 50 tickets

# **CLUB IT HERE**

This hospitality area sits in center field, includes twenty (20) tickets and the Home Run Package (hot dog, slider, chips, soda, and cookie per person). Each adult will receive two (2) beer tickets. Watch the game from the picnic tables or relax in the rocking chairs. Next to Driscoll Health Plan Kids Zone.

#### **CLUB 407**

**SUNDAY-THURSDAY** \$32 per person plus tax | minimum 20 tickets

**FRIDAY-SATURDAY** \$35 per person plus tax | minimum 20 tickets