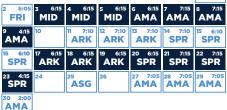

MAY

TEXAS LEAGUE

D

19

G

| AF             | RI                        | L                         |                |                                  |                       |                           |
|----------------|---------------------------|---------------------------|----------------|----------------------------------|-----------------------|---------------------------|
| SUN            | MON                       | TUE                       | WED            | THU                              | FRI                   | SAT                       |
|                | 1                         | 2                         | 3              | 4 6:15<br>AMA                    | 5 7:15<br>AMA         | 6 7:15<br>AMA             |
| 7 2:15<br>AMA  | 8 7:05<br>FRI             | 9 7:05<br>FRI             | 10 7:05<br>FRI | <sup>11</sup> 7:05<br><b>AMA</b> | <sup>12</sup> 7:05    | <sup>13</sup> 7:05<br>AMA |
| 14 1:05<br>AMA | <sup>15</sup> 6:15<br>FRI | <sup>16</sup> 6:15<br>FRI | 17 6:15<br>FRI | 18 7:05<br>AMA                   | 19 7:05<br><b>AMA</b> | 20 7:05<br>AMA            |
| 21             |                           |                           | 24 6:15<br>NWA | 25 6:15<br>NWA                   |                       | <sup>27</sup> 7:15<br>TUL |
| 28 2:15<br>TUL | <sup>29</sup> 6:15<br>TUL | 30                        |                |                                  |                       |                           |

ſ

| JU            | INE           |                |                |                |                |                |
|---------------|---------------|----------------|----------------|----------------|----------------|----------------|
| SUN           | MON           | TUE            | WED            | THU            | FRI            | SAT            |
|               |               |                |                |                |                | 1 7:05<br>FRI  |
| 2 6:05<br>FRI | 3 6:15<br>MID | 4 6:15<br>MID  | 5 6:15<br>MID  |                | 7 7:15<br>AMA  | 8 7:15<br>AMA  |
| 9 4:15<br>AMA | 10            | 11 7:10<br>ARK | 12 7:10<br>ARK | 13 7:10<br>ARK | 14 7:10<br>SPR | 15 6:10<br>SPR |
| 16 6:10       | 17 6:15       | 18 6:15        | 19 6:15        | 20 6:15        | 21 7:15        | 22 7:15        |