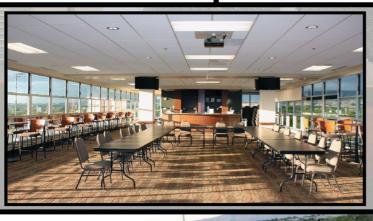

## DOUBLETREE HOSPITALITY SUITE

Located on fourth floor of the tower along the first base line, the **DoubleTree Hospitality Suite** offers a climate-controlled environment for hosting groups for 100 people. With a breathtaking view of the Bookcliffs and Grand Mesa to the East and downtown Grand Junction and Monument to the West, this is the perfect option for upscale entertainment during Rockies games. Included are Pepsi products, house wine and your choice between three all-inclusive menus and two of our beer choices and we take care of the rest.